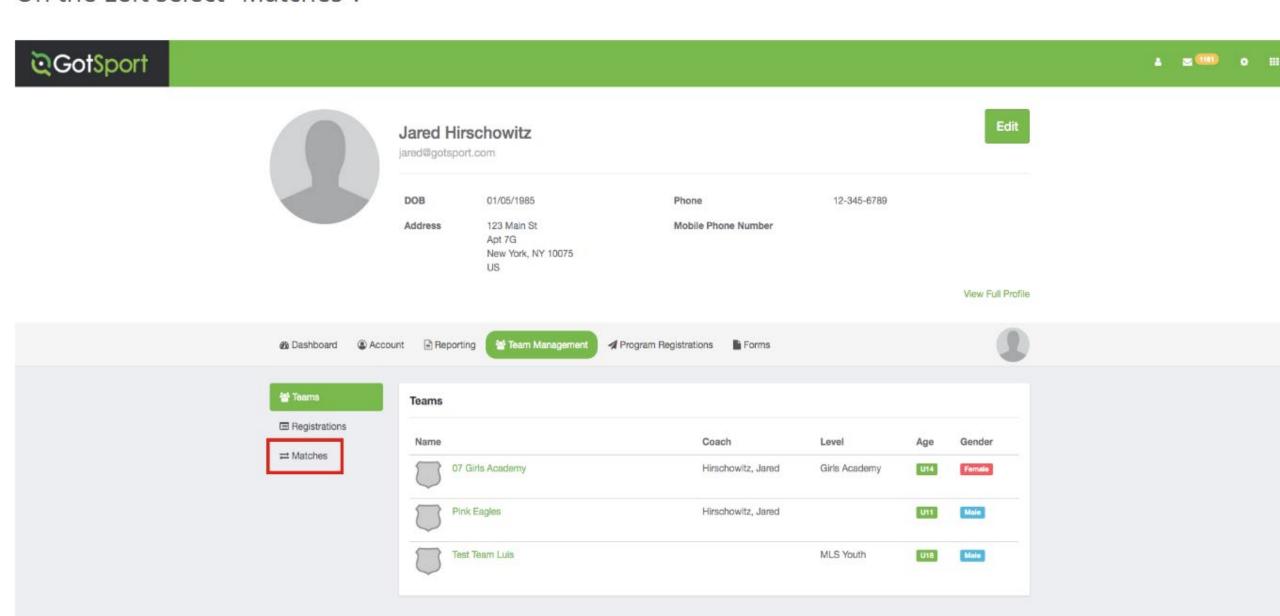

# Printing GAME/MATCH DAY ROSTER

- ➤ Match Day Roster Card can be PRINTED 3 Days Prior to Cup Game.
- ➤ Match Roster can be printed by COACHES LOGGING INTO GOT SPORT ACCOUNT
- > ON DASHBOARD > TEAM MANAGEMENT > MATCHES
- > FAR RIGHT THREE ELIPSES "..." > Print Match Card

# <u>Step 1:</u>

From your Dashboard, Select "Team Management".



## Step 2:

On the Left select "Matches".



#### Step 3:

On the right, click the "Three Dots" and select "Print Match Card".



### Step 4:

Once the window pops up you will select **Photo** 

Photo: This will show your Team (With Photos).



#### Step 5:

Here is an example of what that "Export" will look like when you select Photo.

|                              | F         | Web: v<br>Phone<br>Event | ID: 18      | ystem.gotsport.co<br>14-758-0875<br>05 | mysubi                  | nit_                                  | event_0                       | odes   | vnew  | Prin    | ted At      | : 08/2   | 7/20 05       | 5:34PN      | и EI |  |  |
|------------------------------|-----------|--------------------------|-------------|----------------------------------------|-------------------------|--------------------------------