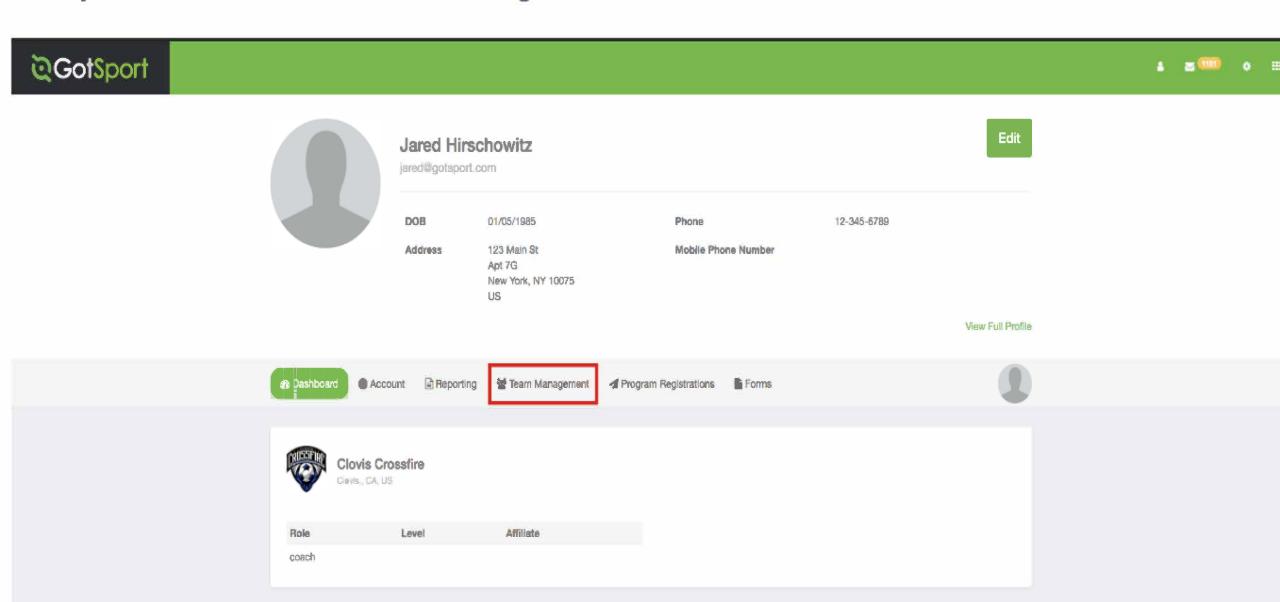

# Printing GAME/MATCH DAY ROSTER

- ➤ Match Day Roster Card can be PRINTED 3 Days Prior to Cup Game.
- ➤ Match Roster can be printed by COACHES LOGGING INTO GOT SPORT ACCOUNT
- > ON DASHBOARD > TEAM MANAGEMENT > MATCHES
- > FAR RIGHT THREE ELIPSES "..." > Print Match Card

# <u>Step 1:</u>

From your Dashboard, Select "Team Management".