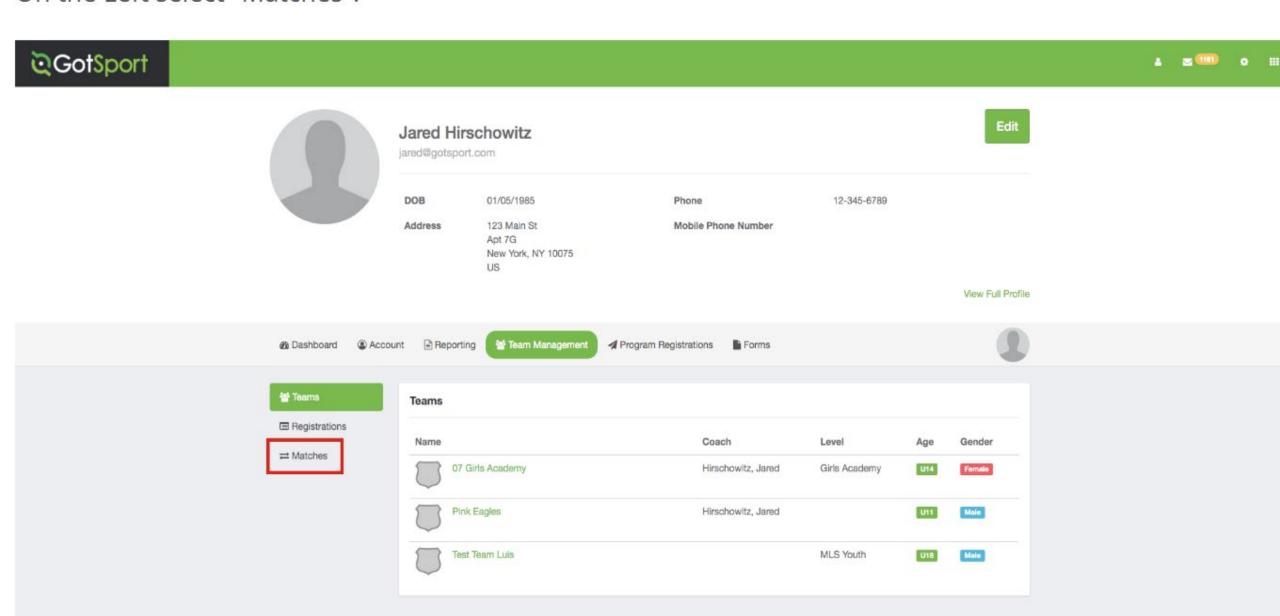

# Printing GAME/MATCH DAY ROSTER

- ➤ Match Day Roster Card can be PRINTED 3 Days Prior to Game.
- ➤ Match Roster can be printed by COACHES LOGGING INTO GOT SPORT ACCOUNT
- > ON DASHBOARD > TEAM MANAGEMENT > MATCHES
- > FAR RIGHT THREE ELIPSES "..." > Print Match Card

# <u>Step 1:</u>

From your Dashboard, Select "Team Management".



## Step 2:

On the Left select "Matches".



#### Step 3:

On the right, click the "Three Dots" and select "Print Match Card".



### Step 4:

Once the window pops up you will select **Photo** 

Photo: This will show your Team (With Photos).



#### Step 5:

Here is an example of what that "Export" will look like when you select Photo.

| Field: Northwest U14 H ISC GUNNERS G07GA Score:  Player Photo Player Photo  Player Photo Player Photo | A CI                    | Gar  | e: 06/1<br>me#: 4<br>crossf | 858<br>IRE 07 |       | ACADE!   |              |            | DOB           | Score       |      |
|-------------------------------------------------------------------------------------------------------|-------------------------|------|-----------------------------|---------------|-------|----------|--------------|------------|----