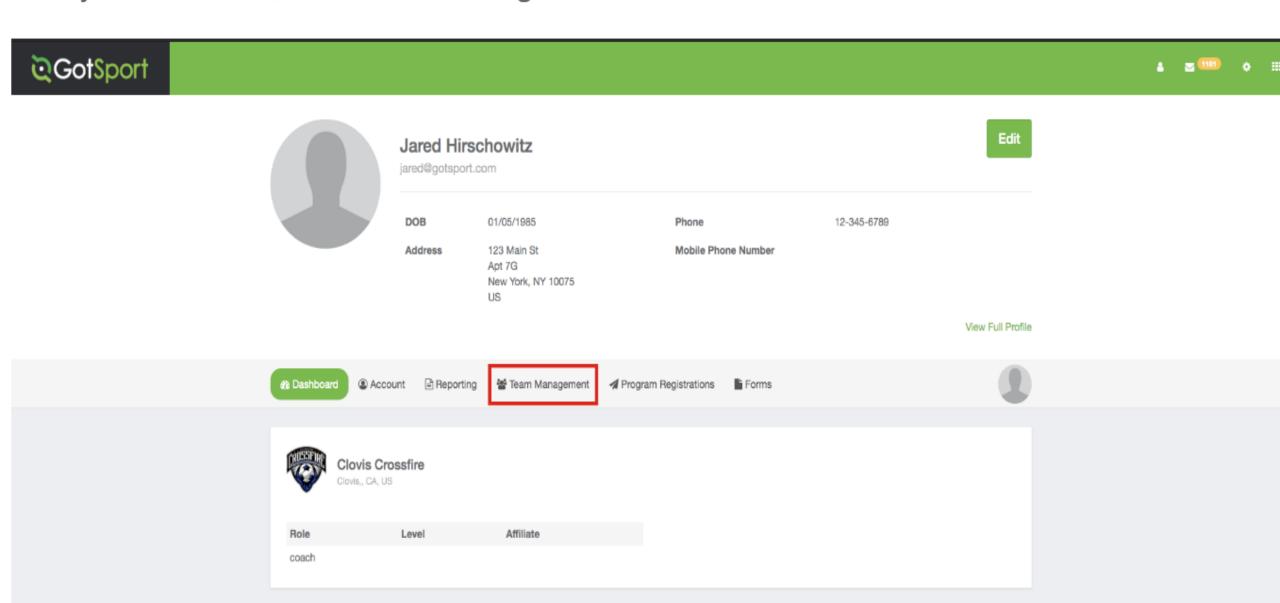

# Printing GAME/MATCH DAY ROSTER

- ➤ Match Day Roster Card can be PRINTED 3 Days Prior to Game.
- ➤ Match Roster can be printed by COACHES LOGGING INTO GOT SPORT ACCOUNT
- > ON DASHBOARD > TEAM MANAGEMENT > MATCHES
- > FAR RIGHT THREE ELIPSES "..." > Print Match Card

# <u>Step 1:</u>

From your Dashboard, Select "Team Management".