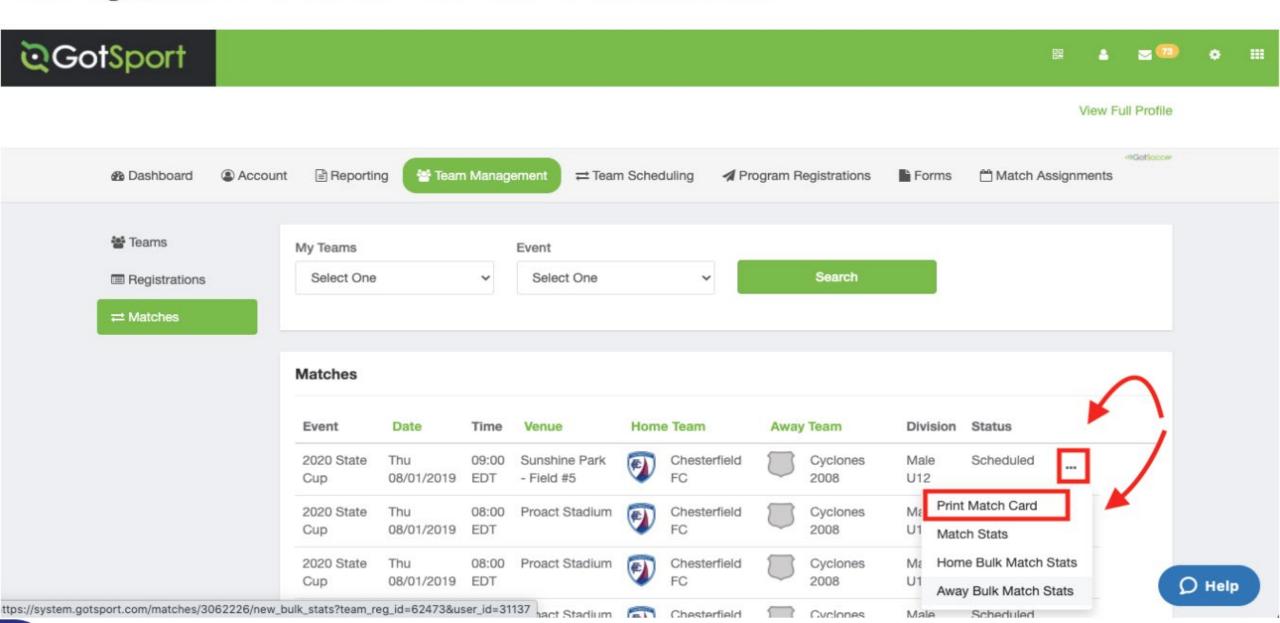

#### Step 3:

On the right, click the "Three Dots" and select "Print Match Card".