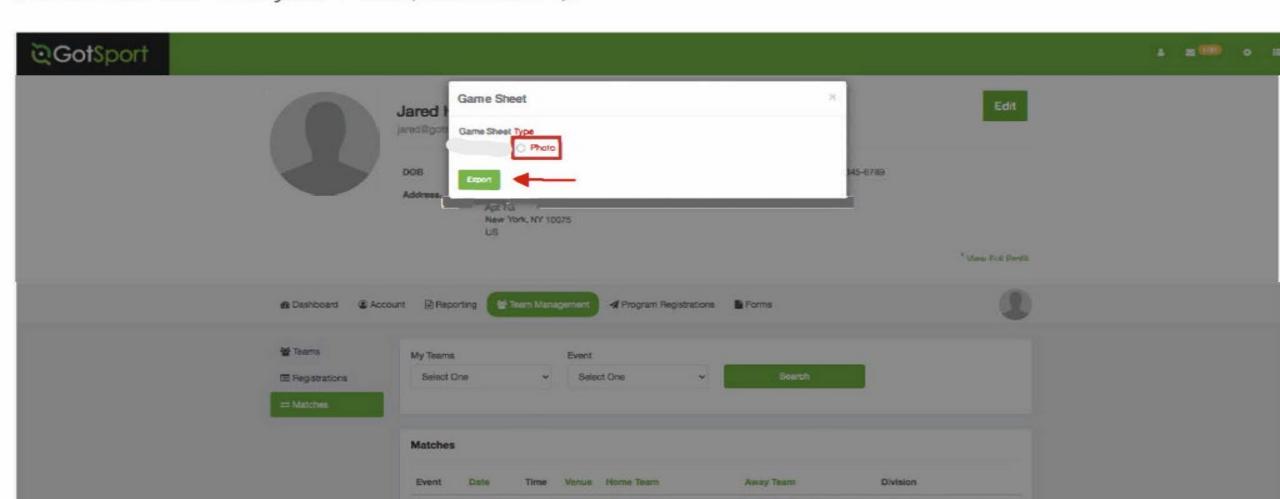

### Step 4:

Once the window pops up you will select **Photo** 

Photo: This will show your Team (With Photos).