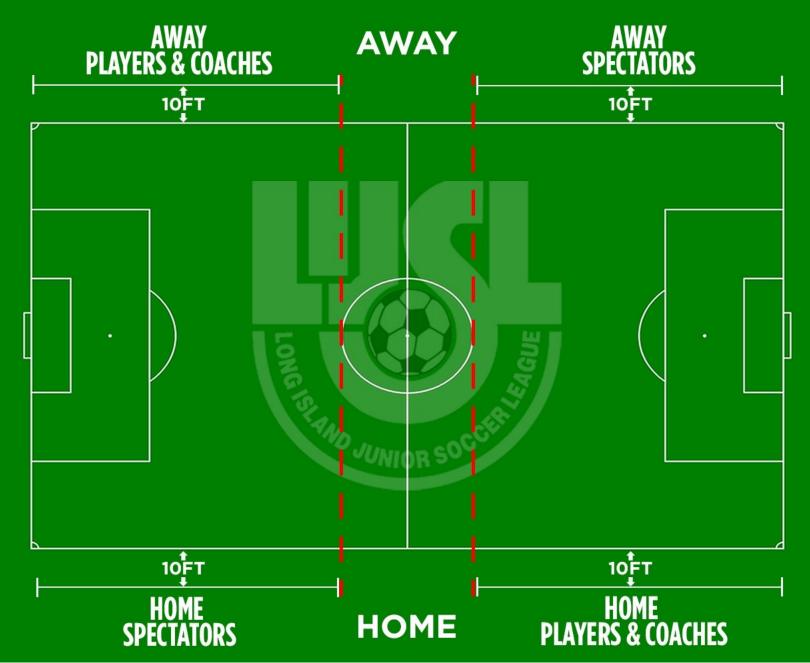

### At The Field

**HOME** team coaches, players AND spectators on the SAME side

**UVISITING team coaches, players AND spectators on the OPPOSITE side** 

**Coaches or Referees do NOT have the independent authority to alter League protocols** 

#### **ONE FIELD LAYOUT**

#### **TWO FIELD LAYOUT**