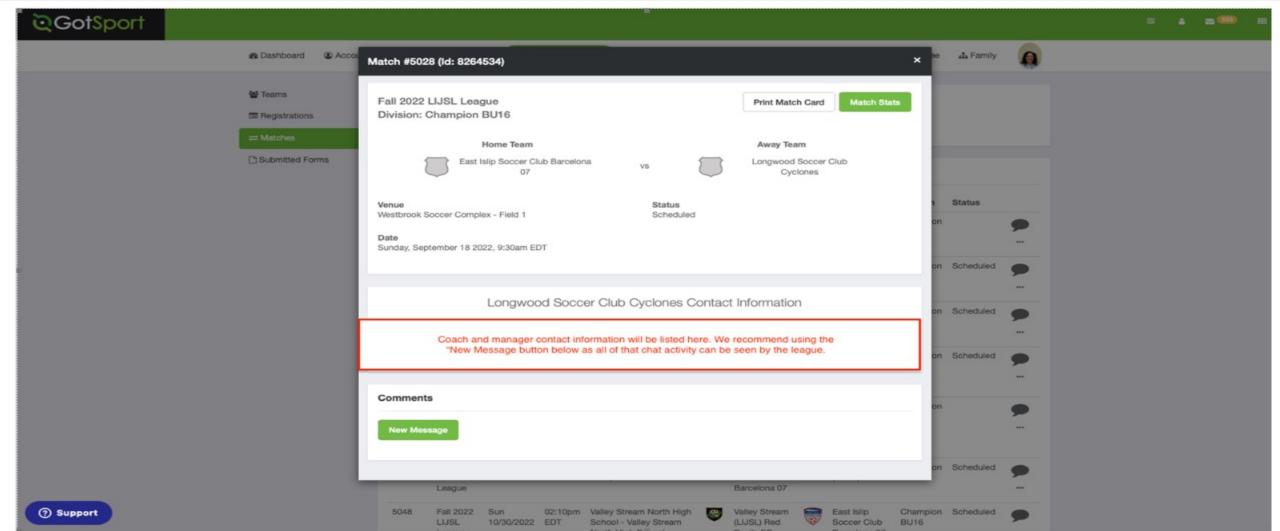

# **COACH COMMUNICATION**

COACHES CAN NOW ACCESS OPPOSING COACH CONTACT INFORMATION & CHAT WITH EACH OTHER USING THE GOT SPORT FEATURE

➢ LOG INTO GOTSPORT ACCOUNT

- FROM DASHBOARD > TEAM MANAGEMENT>MATCHES
- > CLICK ON CHAT BUBBLE ON RIGHT SIDE OF MATCH
- ➢ COACHES INFORMATION AND CHAT BOX WILL BE ACCESSIBLE

| 11        |                       |                       |                    |                   |           |                                                   |      |                             |          |                                           |                  |           |   |
|-----------|-----------------------|-----------------------|--------------------|-------------------|-----------|---------------------------------------------------|------|-----------------------------|----------|-------------------------------------------|------------------|-----------|---|
| ©GotSport |                       |                       |                    | _                 |           |                                                   |      |                             |          |                                           |                  |           |   |
|           | Dashboard     Account | m Events              | 🖹 Repor            | ting 🔄 Tea        | ım Manage | ment = Team Schedulin                             | g 🖈  | Program Regis               | trations | Forms                                     | 🛱 Referee        | 👍 Family  | 0 |
|           | 쓸 Teams               | Mr. Towns             |                    |                   | Event     |                                                   |      |                             |          |                                           |                  |           |   |
|           |                       | My Teams<br>Select Or |                    | •                 | Event     | 0.000                                             | a 16 |                             | arch     |                                           |                  |           |   |
|           | Registrations         | Select Of             |                    | •                 | Select    | , one                                             |      | 38                          | arch     |                                           |                  |           |   |
|           | ≓ Matches             |                       |                    |                   |           |                                                   |      |                             |          |                                           |                  |           |   |
|           | C Submitted Forms     |                       |                    |                   |           |                                                   |      |                             |          |                                           |                  |           |   |
|           |                       | Matches               |                    |                   |           |                                                   |      |                             |          |                                           |                  |           |   |
|           |                       | Number                | Event              | Date              | Time      | Venue                                             | Hom  | e Team                      | Away     | Team                                      | Division         | Status    |   |
|           |                       | 5021                  | Fall 2022          | Sun               | 01:30pm   | Birchwood Park -                                  | 100  | Deer Park                   |          | East Islip                                | Champion         |           | - |
|           |                       |                       | LIJSL<br>League    | 09/11/2022        |           | Birchwood #1                                      | 9    | (LIJSL)<br>Alliance 07      | 3        | East Islip<br>Soccer Club<br>Barcelona 07 | BU16             |           | - |
|           |                       |                       | League             |                   |           |                                                   |      | Alliance of                 |          | barcelona or                              |                  |           |   |
|           |                       | 5028                  | Fall 2022<br>LIJSL | Sun<br>09/18/2022 |           | Westbrook Soccer<br>Complex - Field 1             |      | East Islip<br>Soccer Club   | 100      | Longwood<br>Soccer Club                   | Champion<br>BU16 | Scheduled | 9 |
|           |                       |                       | League             |                   |           |                                                   |      | Barcelona 07                |          | Cyclones                                  |                  |           |   |
|           |                       | 5030                  | Fall 2022          | Sun               | 10:50am   | Masera Learning Center -                          |      | West Islip                  | -        | East Islip                                | Champion         | Scheduled |   |
|           |                       |                       | LIJSL<br>League    | 09/25/2022        | EDT       | Field L                                           |      | Resistance                  | 3        | Soccer Club<br>Barcelona 07               | BU16             |           |   |
|           |                       |                       |                    |                   |           |                                                   |      |                             |          |                                           |                  |           |   |
|           |                       | 5035                  | Fall 2022<br>LIJSL | Sun<br>10/02/2022 |           | East Islip High School -<br>First Responder Field |      | East Islip<br>Soccer Club   | 9        | Brentwood<br>SC (LIJSL)                   | Champion<br>BU16 | Scheduled | 9 |
|           |                       |                       | League             |                   |           |                                                   |      | Barcelona 07                |          | 2007 Pre-<br>Academy                      |                  |           |   |
|           |                       | 5039                  | Fall 2022          | Sun               | 12:00pm   | Sipp Ave Complex - Sipp                           | -    | Patchogue-                  |          | East Islip                                | Champion         |           |   |
|           |                       | 0000                  | LIJSL              | 10/16/2022        |           | Field 2                                           | 1    | Medford                     |          | Soccer Club                               | BU16             |           | - |
|           |                       |                       | League             |                   |           |                                                   |      | Youth Soccer<br>League Proo |          | Barcelona 07                              |                  |           |   |
|           |                       |                       |                    |                   |           |                                                   |      | Phoenix                     |          |                                           |                  |           |   |
|           |                       | 5042                  | Fall 2022<br>LIJSL | Sun<br>10/23/2022 |           | Westbrook Soccer<br>Complex - Field 1             |      | East Islip<br>Soccer Club   | 5        | Little Neck<br>(LIJSL) United             |                  | Scheduled | 9 |
|           |                       |                       | League             |                   |           |                                                   |      | Barcelona 07                |          |                                           |                  |           |   |
| Support   |                       | 5048                  | Fall 2022          | Sun               | 02:10pm   | Valley Stream North High                          |      | Valley Stream               |          | East Islip<br>Soccer Club                 | Champion         | Scheduled |   |
|           |                       |                       | LIJSL              | 10/30/2022        | EDT       | School - Valley Stream                            | -    | (LIJSL) Red                 | 3        | Soccer Club                               | BU16             |           | - |